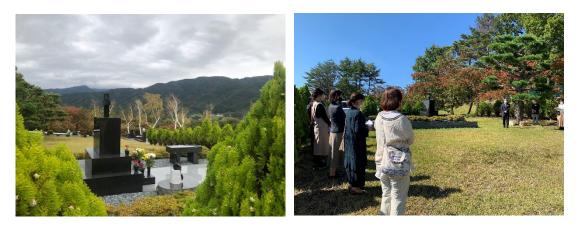

## On 17th October, we celebrated Dr.Suzuki's 124<sup>th</sup> birthday. (2022/10/18up)

Dr.Shinich and Lady Suzuki are buried at Nakayama cemetery, in the suburb of Matsumoto city. The grave is located at the top of the cemetery hill where we can get the best view of colorful autumn mountain views. It was unluckily drizzling so we could not play Kirakira-boshi in front of the grave. However several members visited a few days before and sang hymns celebrating his birthday.

Dr.Suzuki seems to be expecting many of his students from the World will visit his grave next year celebrating 125th birthday.