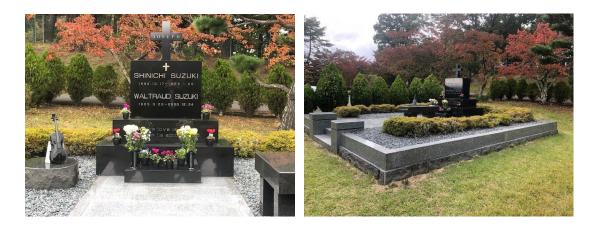

## On 17th October, we celebrated Dr.Suzuki's 124<sup>th</sup> birthday. (2022/10/18up)

Dr.Shinich and Lady Suzuki are buried at Nakayama cemetery, in the suburb of Matsumoto city. The grave is located at the top of the cemetery hill where we can get the best view of colorful autumn mountain views. It was unluckily drizzling so we could not play Kirakira-boshi in front of the grave. However several members visited a few days before and sang hymns celebrating his birthday.